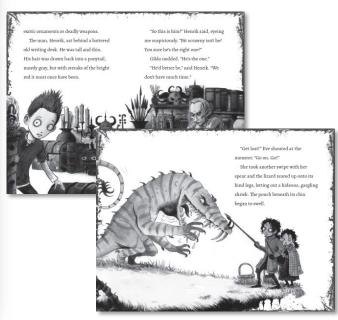

Leo's tasked with protecting his village from the monsters in the forest ... armed only with a slingshot of magical stones and a strange map!

- Action-packed fantasy to engage both new and practiced readers.
- Well-drawn, intriguing characters.
- Detailed, imaginative drawings, character files, landscape map.
- May be read as standalones.