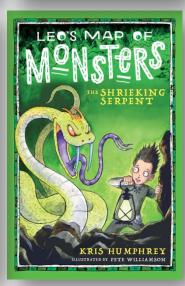

## THE ARMORED GORETUSK \* THE SPITFANG LIZARD THE FRIGHTMARE \* THE SHRIEKING SERPENT

Kris Humphrey \* Pete Williamson

Series Fiction | Ages 7+ | Paperback | 5 x 7 3/4 | \$5.99

**Goretusk** 978-1-684**64-485-8** LOC 2021948326 160 pp | **Lizard** 978-1-684**64-486-5** LOC 2021948331 160 pp **Frightmare** 978-1-684**64-487-2** LOC 2021948330 176 pp | **Serpent** 978-1-684**64-488-9** LOC 2021948334 176 pp

Leo's tasked with protecting his village from the monsters in the forest ... armed only with a slingshot of magical stones and a strange map!

- Action-packed fantasy to engage both new and practiced readers.
- Well-drawn, intriguing characters.
- Detailed, imaginative drawings, character files, landscape map.
- May be read as standalones.