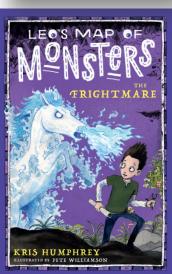

## THE ARMORED GORETUSK \* THE SPITFANG LIZARD THE FRIGHTMARE \* THE SHRIEKING SERPENT

Kris Humphrey \* Pete Williamson

Series Fiction | Ages 7+ | Paperback | 5 x 7 3/4 | \$5.99

**Goretusk** 978-1-684**64-485-8** LOC 2021948326 160 pp | **Lizard** 978-1-684**64-486-5** LOC 2021948331 160 pp **Frightmare** 978-1-684**64-487-2** LOC 2021948330 176 pp | **Serpent** 978-1-684**64-488-9** LOC 2021948334 176 pp

Leo's tasked with protecting his village from the monsters in the forest ... armed only with a slingshot of magical stones and a strange map!

- Action-packed fantasy to engage both new and practiced readers.
- Well-drawn, intriguing characters.
- Detailed, imaginative drawings, character files, landscape map.
- May be read as standalones.