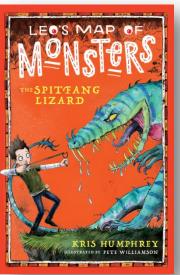

## THE ARMORED GORETUSK \* THE SPITFANG LIZARD THE FRIGHTMARE \* THE SHRIEKING SERPENT

Kris Humphrey \* Pete Williamson

Series Fiction | Ages 7+ | Paperback | 5 x 7 3/4 | \$5.99

**Goretusk** 978-1-684**64-485-8** LOC 2021948326 160 pp | **Lizard** 978-1-684**64-486-5** LOC 2021948331 160 pp **Frightmare** 978-1-684**64-487-2** LOC 2021948330 176 pp | **Serpent** 978-1-684**64-488-9** LOC 2021948334 176 pp

Leo's tasked with protecting his village from the monsters in the forest ... armed only with a slingshot of magical stones and a strange map!

- Action-packed fantasy to engage both new and practiced readers.
- Well-drawn, intriguing characters.
- Detailed, imaginative drawings, character files, landscape map.
- May be read as standalones.