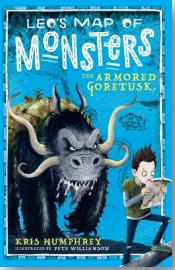

## THE ARMORED GORETUSK \* THE SPITFANG LIZARD THE FRIGHTMARE \* THE SHRIEKING SERPENT

Kris Humphrey \* Pete Williamson

Series Fiction | Ages 7+ | Paperback | 5 x 7 3/4 | \$5.99

**Goretusk** 978-1-684**64-485-8** LOC 2021948326 160 pp | **Lizard** 978-1-684**64-486-5** LOC 2021948331 160 pp **Frightmare** 978-1-684**64-487-2** LOC 2021948330 176 pp | **Serpent** 978-1-684**64-488-9** LOC 2021948334 176 pp

Leo's tasked with protecting his village from the monsters in the forest ... armed only with a slingshot of magical stones and a strange map!

- Action-packed fantasy to engage both new and practiced readers.
- Well-drawn, intriguing characters.
- Detailed, imaginative drawings, character files, landscape map.
- May be read as standalones.