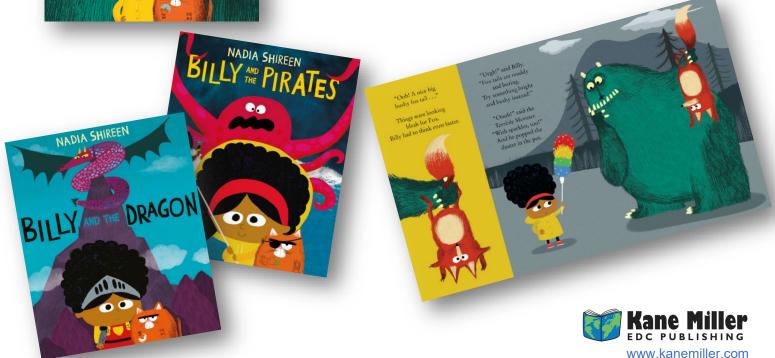

## BILLY AND THE BEAST \* BILLY AND THE DRAGON \* BILLY AND THE PIRATES

Nadia Shireen

Picture Book | Ages 3-5 | Hardcover | 9 x 11 | 32 pp | \$13.99 | LOC: 2022945268

Beast ISBN: 978-1-68464-589-3 LOC: 2022945268 | Dragon ISBN: 978-1-68464-590-9 LOC: 2022945275

Pirates ISBN: 978-1-68464-591-6 LOC: 2022945271

Support loyalty, courage, resourcefulness, preparedness, problem solving, taking initiative.

Traditional storylines given a modern twist!

Bold and cleverly designed illustrations capture characters' feelings and perspectives.

Friendly art style and humorous text convey nonthreatening, warm, whimsical story tone.