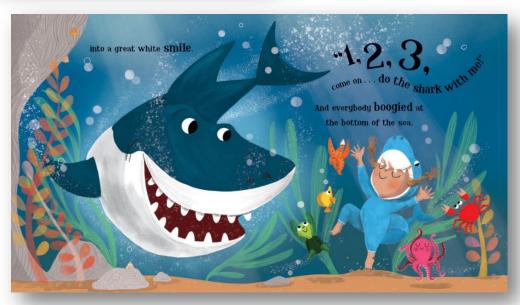

### Michelle Robinson \* Rosalind Beardshaw

Picture Book | 978-1-684**64-317-2** | Ages 2-6 | Thin Board | 9 ½ x 11 | 24 pp | \$12.99 | LOC: 2021930473

There's a storm brewing and Bess's fishy friends are scared. Bess just flipped her tail and told them to pretend to be a shark – but what happens when the real thing turns up?