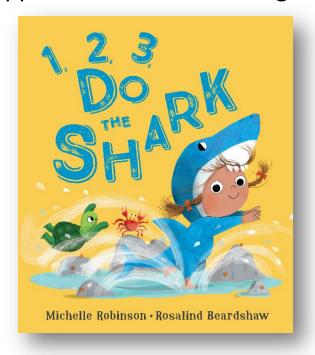

# 1, 2, 3, DO THE SHARK

### Michelle Robinson \* Rosalind Beardshaw

Picture Book | 978-1-684**64-317-2** | Ages 2-6 | Thin Board | 9 ½ x 11 | 24 pp | \$12.99 | LOC: 2021930473

There's a storm brewing and Bess's fishy friends are scared. Bess just flipped her tail and told them to pretend to be a shark – but what happens when the real thing turns up?