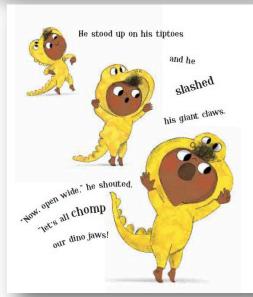

### Offers opportunities for interaction.

- o Repetitive lines encourage joining in as the book is read
- o Large easy-to-read font facilitates sounding out the words
- o Promotes audience participation in the dinosaur dance
- Artwork prompts conversation about the animals what they are doing, what colors they
  are, how many there are, what their names might be, etc.
- Pair with dinosaur-themed merchandise/plush toy for display or gift packaging.
- Pair with other titles for display or story time:
  - I'm a Dirty Dinosaur
     Janeen Brian \* Ann James \* 67-296-2
  - O I'm a Hungry Dinosaur