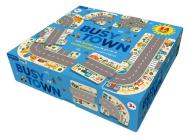

## **BUSY TOWN \* BUSY TOWN 3D PLAY SET**

## **Libby Burns**

Puzzles/Games | Ages 3+ | Boxed puzzle/game

Giant Floor Puzzle ISBN: 978-1-68464-798-9 | 24 pieces | 9.5 x 8.7 x 2.4 (box) | \$29.99

3D Play Set ISBN: 978-1-68464-914-3 | 12 figures | 6.5 x 7.3 (box) | \$9.99

## A new layout—and a new experience—every time you play!

- Busy Town Giant Floor Puzzle: 24 double-sided, interchangeable puzzle pieces, seek-and-find activity.
- Busy Town 3D Play Set: 12 3D figures make for additional fun.
- Imagination and problem-solving skills.
- Hand-eye coordination and fine motor skills.
- Can be paired with toy vehicles for gift giving.