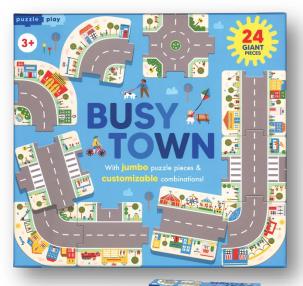

## **Libby Burns**

Puzzles/Games | Ages 3+ | Boxed puzzle/game

Giant Floor Puzzle ISBN: 978-1-68464-798-9 | 24 pieces | 9.5 x 8.7 x 2.4 (box) | \$29.99

3D Play Set ISBN: 978-1-68464-914-3 | 12 figures | 6.5 x 7.3 (box) | \$9.99

## A new layout—and a new experience—every time you play!

- Busy Town Giant Floor Puzzle: 24 double-sided, interchangeable puzzle pieces, seek-and-find activity.
- Busy Town 3D Play Set: 12 3D figures make for additional fun.
- Imagination and problem-solving skills.
- Hand-eye coordination and fine motor skills.
- Can be paired with toy vehicles for gift giving.