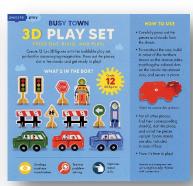

## **Libby Burns**

Puzzles/Games | Ages 3+ | Boxed puzzle/game

Giant Floor Puzzle ISBN: 978-1-68464-798-9 | 24 pieces | 9.5 x 8.7 x 2.4 (box) | \$29.99

3D Play Set ISBN: 978-1-68464-914-3 | 12 figures | 6.5 x 7.3 (box) | \$9.99

## A new layout—and a new experience—every time you play!

- Busy Town Giant Floor Puzzle: 24 double-sided, interchangeable puzzle pieces, seek-and-find activity.
- Busy Town 3D Play Set: 12 3D figures make for additional fun.
- Imagination and problem-solving skills.
- Hand-eye coordination and fine motor skills.
- Can be paired with toy vehicles for gift giving.