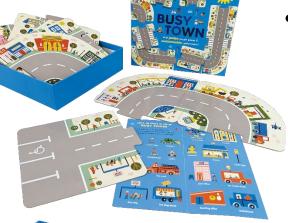

## **Libby Burns**

Puzzles/Games | Ages 3+ | Boxed puzzle/game

Giant Floor Puzzle ISBN: 978-1-68464-798-9 | 24 pieces | 9.5 x 8.7 x 2.4 (box) | \$29.99

3D Play Set ISBN: 978-1-68464-914-3 | 12 figures | 6.5 x 7.3 (box) | \$9.99

## A new layout—and a new experience—every time you play!

- Busy Town Giant Floor Puzzle: 24 double-sided, interchangeable puzzle pieces, seek-and-find activity.
- Busy Town 3D Play Set: 12 3D figures make for additional fun.
- Imagination and problem-solving skills.
- Hand-eye coordination and fine motor skills.
- Can be paired with toy vehicles for gift giving.