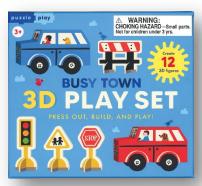

## **Libby Burns**

Puzzles/Games | Ages 3+ | Boxed puzzle/game

Giant Floor Puzzle ISBN: 978-1-68464-798-9 | 24 pieces | 9.5 x 8.7 x 2.4 (box) | \$29.99

3D Play Set ISBN: 978-1-68464-914-3 | 12 figures | 6.5 x 7.3 (box) | \$9.99

## A new layout—and a new experience—every time you play!

- Busy Town Giant Floor Puzzle: 24 double-sided, interchangeable puzzle pieces, seek-and-find activity.
- Busy Town 3D Play Set: 12 3D figures make for additional fun.
- Imagination and problem-solving skills.
- Hand-eye coordination and fine motor skills.
- Can be paired with toy vehicles for gift giving.