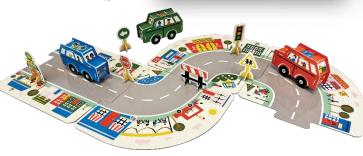

## A new layout—and a new experience—every time you play!

- Busy Town Giant Floor Puzzle: 24 double-sided, interchangeable puzzle pieces, seek-and-find activity.
- Busy Town 3D Play Set: 12 3D figures make for additional fun.
- Imagination and problem-solving skills.
- Hand-eye coordination and fine motor skills.
- Can be paired with toy vehicles for gift giving.