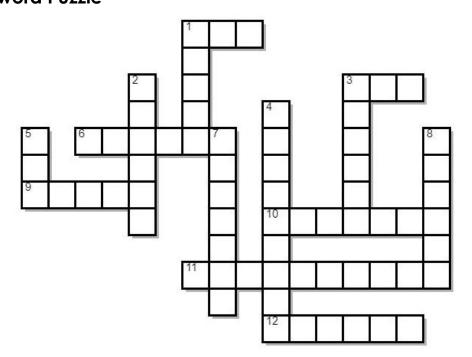

### **Crossword Puzzle**

### **ACROSS**

- 1. Mrs. Dombleby gives Polly and Buster this to ensure they tell her the truth.
- 3. How many stones were taken from the mines?
- 6. Carmen is leader of the Amber Skull
  \_\_\_\_\_ Gang.
- 9. Buster is the first monster ever in Blackmoon Coven to receive a \_\_\_\_\_ for bravery from the Mayor.
- 10. Buster claims that broomstick rides make him what?
- 11. Milly tells Polly than anger can start a war, but also a \_\_\_\_\_.
- 12. Polly and her aunt are \_\_\_\_\_\_witches.

### **DOWN**

- 1. Polly accidentally turns her classmates and teachers into \_\_\_\_\_.
- 2. The Gorvan oozes this color mist.
- 3. Polly's father left Polly three magic
- 4. The food Polly's mom makes for breakfast that Winifred pretends to like.
- Carmen secretly gives Polly a goblins'
   because she is a Silver Witch.
- 7. Mrs. Spinnaker is Polly's favorite
- 8. What was the name of Mrs. Halloway's brother?