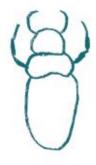

# HOW TO DRAW BEETLE

1. Draw a little blob

2. Add another!

3. Add two antennae (the wiggly things on bug's heads)

4. Two arms!

5. And four legs

6. Wings!

7. Add two eyes, a big smile and some lines on the wings