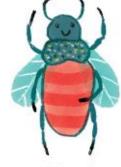

# HOW TO DRAW BEETLE

1. Draw a little blob

2. Add another!

3. Add two antennae (the wiggly things on bug's heads)

4. Two arms!

5. And four legs

6. Wings!

7. Add two eyes, a big smile and some lines on the wings