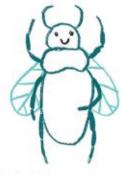

# HOW TO DRAW BEETLE

1. Draw a little blob

2. Add another!

3. Add two antennae (the wiggly things on bug's heads)

4. Two arms!

5. And four legs

6. Wings!

7. Add two eyes, a big smile and some lines on the wings