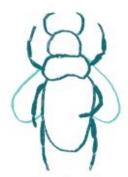

# HOW TO DRAW BEETLE

1. Draw a little blob

2. Add another!

3. Add two antennae (the wiggly things on bug's heads)

4. Two arms!

5. And four legs

6. Wings!

7. Add two eyes, a big smile and some lines on the wings

8. Color in however you like!

9. Write a way you shared today!

Tiny Owl Publishing and Anna Doherty © 2019