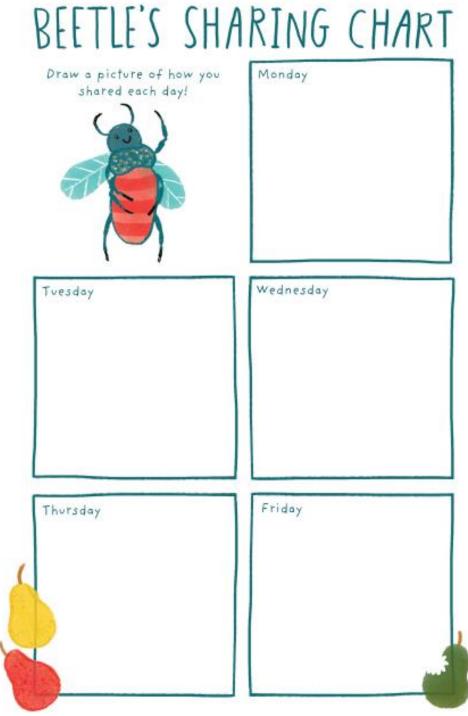

### Activities

Fair Shares
By Pippa Goodhart, Anna Doherty

Directions: For each day of the week, draw a picture of how you have shared something with your family or friends.

Tiny Owl Publishing and Anna Doherty © 2019