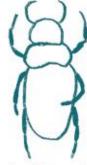

# HOW TO DRAW BEETLE

1. Draw a little blob

2. Add another!

3. Add two antennae (the wiggly things on bug's heads)

4. Two arms!

5. And four legs

6. Wings!

7. Add two eyes, a big smile and some lines on the wings