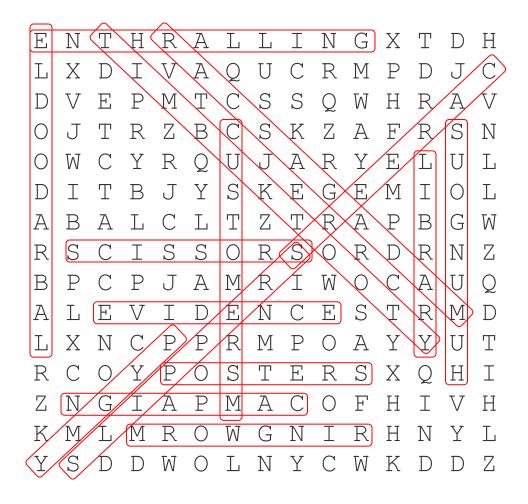

#### Word Search

Directions: Find the listed words in the columns below. Words may be arranged horizontally, vertically or diagonally.

| Ε | Ν | Т | Η | R | А | L | L | Ι | Ν | G | Х | Т | D | Η |
|---|---|---|---|---|---|---|---|---|---|---|---|---|---|---|
| L | Х | D | Ι | V | А | Q | U | С | R | М | Ρ | D | J | С |
| D | V | Ε | Р | М | Т | С | S | S | Q | W | Η | R | А | V |
| 0 | J | Т | R | Ζ | В | С | S | Κ | Ζ | А | F | R | S | Ν |
| 0 | W | С | Y | R | Q | U | J | А | R | Y | Ε | L | U | L |
| D | Ι | Т | В | J | Y | S | Κ | Ε | G | Ε | М | Ι | 0 | L |
| А | В | А | L | С | L | Т | Ζ | Т | R | А | Р | В | G | W |
| R | S | С | Ι | S | S | Ο | R | S | 0 | R | D | R | Ν | Ζ |
| В | Ρ | С | Ρ | J | А | М | R | Ι | W | Ο | С | А | U | Q |
| А | L | Ε | V | Ι | D | Ε | Ν | С | Ε | S | Т | R | М | D |
| L | Х | Ν | С | Ρ | Ρ | R | М | Ρ | 0 | А | Y | Y | U | Т |
| R | С | 0 | Y | Ρ | 0 | S | Т | Ε | R | S | Х | Q | Η | Ι |
| Ζ | Ν | G | Ι | А | Ρ | М | А | С | 0 | F | Η | Ι | V | Η |
| Κ | М | L | М | R | Ο | W | G | Ν | Ι | R | Η | Ν | Y | L |
| Y | S | D | D | W | 0 | L | Ν | Y | С | W | Κ | D | D | Ζ |

#### Word List

| CAREERS     | LABRADOODLE | HUMUNGOUS  |
|-------------|-------------|------------|
| SLIPPERS    | CAMPAIGN    | MADAGASCAR |
| PYGMY       | POSTERS     | SCISSORS   |
| ENTRALLING  | LIBRARY     | EVIDENCE   |
| TIMBUKTOOTY | CUSTOMERS   | RINGWORM   |

# Word Search Answer Key