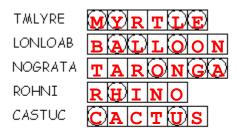

# Games

| Extrer<br>By Jus  |     |      |      |     | ur   | es:  | Sp   | ide               | r B       | ite  |             |           |            |       |            |        |       |     |     |     |      |      |      |     |      |     |         |
|-------------------|-----|------|------|-----|------|------|------|-------------------|-----------|------|-------------|-----------|------------|-------|------------|--------|-------|-----|-----|-----|------|------|------|-----|------|-----|---------|
|                   |     |      |      |     |      |      |      |                   |           |      |             | <u>Le</u> | <u>tte</u> | r Til | <u>les</u> |        |       |     |     |     |      |      |      |     |      |     |         |
| Directio          | ons | : Un | scra | amk | ole  | the  | tile | s to              | rev       | ⁄eal | a n         | nes       | sag        | e.    |            |        |       |     |     |     |      |      |      |     |      |     |         |
| N                 | I E | У    |      | D   | E    | R    | L    | -                 | W         | [5   | 5           | Ρ :       | Γ          | E     | Ν          | Ι      |       | -   | ۹ ۱ | 1   | E    | В    |      |     | 5 \  | / t | >       |
| N                 | l   |      | ][   | N   | N    | E    | Т    | Ι                 | ٧         |      | F           | F (       | J          |       |            |        |       |     |     |     |      |      |      |     |      |     |         |
|                   |     |      |      |     |      |      |      |                   |           |      |             |           |            |       |            | Т      |       |     |     |     |      |      |      |     |      |     |         |
|                   |     |      |      |     |      |      |      |                   |           |      |             |           |            |       |            |        |       |     |     |     |      |      |      |     |      |     |         |
| Direction the cod |     |      | c    | D D | lvic | F    | at v | иas               | I         | J    | zzle<br>ive | be be     | M          | m.    | o .        | P<br>2 | Q     | R   | S   | Т   | U    | ٧    | W    | alp | у    | z   | . Crack |
|                   |     |      |      | 17  | 25   | 1    | 2    | 1                 | 15        | 17   |             |           |            |       |            |        | 1     | 7   | 17  | 15  | 5 1  | 9    | 4    |     |      |     |         |
| Direction unscrar |     |      |      |     |      | eal/ |      | fina              | al m      |      | or(         | ds.       | Tak        |       |            |        | ers t | hat | ар  | pea | ır w | /ith | in t | he  | circ | les | and     |
|                   |     |      |      |     |      |      | LON  | NLO<br>SRA<br>HNI | AB<br>ATA |      |             |           |            |       |            | T<br>X | ]     |     |     |     |      |      |      |     |      |     |         |

### **Word Scramble**

Directions: Unscramble each of the clue words. Take the letters that appear within the circles and unscramble them to reveal the final message below.