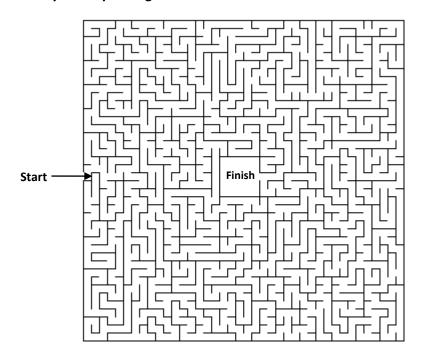

# Games

Extreme Adventures: Crocodile Attack By Justin D'Ath

### **Word Scramble**

Directions: Unscramble each of the clue words. Take the letters that appear within the circles and unscramble them to reveal the final message below.



#### Maze

Directions: Find your way through the maze from Start to Finish.





# Games

.....

# **Answer Key:**

## **Word Scramble**

Directions: Unscramble each of the clue words. Take the letters that appear within the circles and unscramble them to reveal the final message below.

| LECCYNO   | CYCLONE   |
|-----------|-----------|
| RELCIOCOD | CROCODILE |
| NOHSUTG   | SHOTGUN   |
| UCT500NC  | COCONUTS  |
| BABBOA    | BAOBAB    |
| MSAXOF    | SAM FOX   |

| "TAKE | ME | INSTEAD | OF | HER! | II |
|-------|----|---------|----|------|----|
|-------|----|---------|----|------|----|

#### Maze

Directions: Find your way through the maze from Start to Finish.