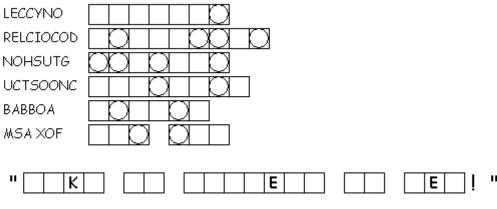

### **Word Scramble**

Directions: Unscramble each of the clue words. Take the letters that appear within the circles and unscramble them to reveal the final message below.

## **Word Scramble**

Directions: Unscramble each of the clue words. Take the letters that appear within the circles and unscramble them to reveal the final message below.

| LECCYNO   | CYCLONE   |
|-----------|-----------|
| RELCIOCOD | CROCODILE |
| NOHSUTG   | SHOTGUN   |
| UCT500NC  | COCONUTS  |
| BABBOA    | BAOBAB    |
| MSAXOF    | SAM FOX   |

| "TAKE | ME | INSTEAD | OF | HER! | II |
|-------|----|---------|----|------|----|
|-------|----|---------|----|------|----|