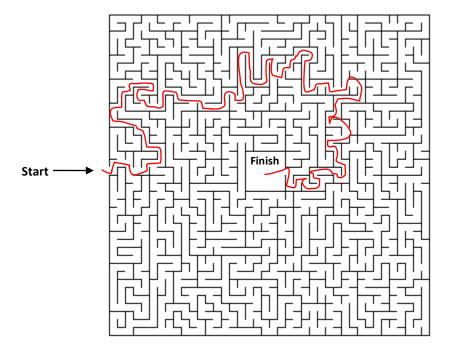

f the clue words. Take the letters that appear within the circles and unscramble them to reveal the final message below.



#### Maze

Directions: Find your way through the maze from Start to Finish.





# Games

.....

# **Answer Key:**

## **Word Scramble**

Directions: Unscramble each of the clue words. Take the letters that appear within the circles and unscramble them to reveal the final message below.

| LECCYNO   | CYCLONE   |
|-----------|-----------|
| RELCIOCOD | CROCODILE |
| NOHSUTG   | SHOTGUN   |
| UCT500NC  | COCONUTS  |
| BABBOA    | BAOBAB    |
| MSAXOF    | SAM FOX   |

| "TAKE | ME | INSTEAD | OF | HER! | II |
|-------|----|---------|----|------|----|
|-------|----|---------|----|------|----|

#### Maze

Directions: Find your way through the maze from Start to Finish.