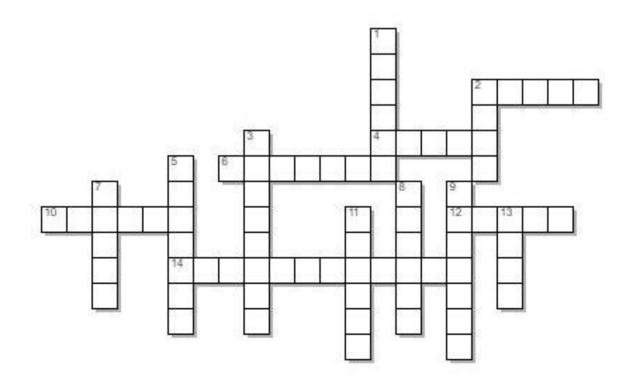

### Crossword Puzzle

.....

#### **Crossword Puzzle**

#### **ACROSS**

- 2. What are the band of girls wearing when they rescue Gabe?
- 4. The person Brother Benedict tells Gabe to go find
- 6. Monks call each other this
- 10. Merry and Gwyn are sisters and Scarlett is their\_\_\_\_.
- 12. Where Gabe was left as a baby.
- 14. What Prior Dismas calls the mysterious book.

- 1. Prior Dismas locks Gabe in the \_\_\_\_\_.
- 2. At the start of the novel, Gabe is in training to become a what?
- 3. A type of weapon used to shoot arrows
- 5. Gabe's nickname given to him by the band of girls
- 7. An old fashioned shirt
- 8. A \_\_\_\_\_ is a person who doesn't have parents.
- 9. What is Gabe's full name?
- 11. Eddie is a .
- 13. What brother Benedict gives Gabe.